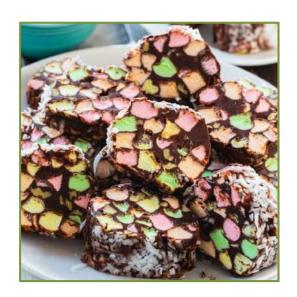

## The Blessed Baker's Corner...

## **Church Window Cookies**

#### **Ingredients:**

2 cups semisweet chocolate chips

½ cup butter

10 oz. mini colored marshmallows

3/4 cup chopped walnuts

2 cups shredded sweetened coconut

#### **Directions:**

Melt chocolate chips and butter in a saucepan. Cool slightly. Add marshmallows and nuts.

Using parchment paper shape the mixture into an 8-10" log. Roll carefully in coconut. Wrap parchment around logs and put in fridge to chill 2 hours or overnight.