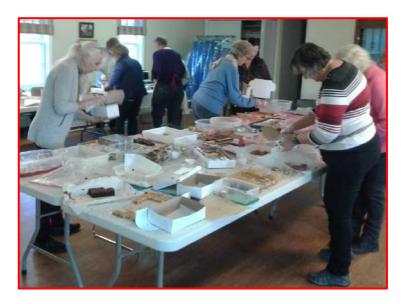

# Speedside Christmas Cookie Box Fundraiser.

The Speedside ladies filling the boxes ready for pickup.