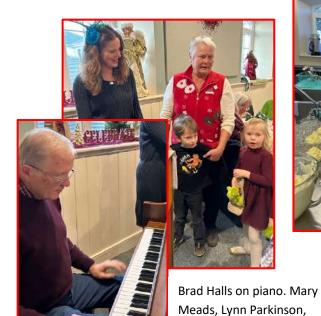

#### MID-DAY MUSIC AT MELVILLE

Our very own pianist, Brad Halls, continues to perform at Melville every Wednesday from noon to 1:00 p.m.

There is no admission cost for the concerts but a voluntary donation to Melville UC to help keep the heat on and the piano tuned is always appreciated.

#### **Barrie Hill First Annual Christmas Tea Fundraiser**

Sat. Nov. 25, 2023

Organizers left to right: Sandra Howatt, Shirley McFarlane, Martha Amidon

Christmas Tea

November 25, 2023 \$25 | 2:00 - 4:00 PM Barrie Hill United Church

**Helpers:** 

top: Victoria McFarlane, right: Holly McFarlane left: Emma and Lily Howatt

left Martha Amidon right Maddie White

Attendees Pat Weir, Lillian Ingram, Bonny Parkinson

Boxes of frozen Christmas cookies were offered for