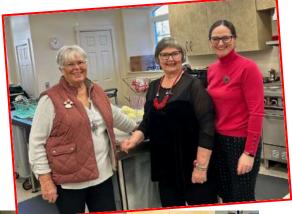

#### **Barrie Hill First Annual Christmas Tea Fundraiser**

Sat. Nov. 25, 2023

Organizers left to right: Sandra Howatt, Shirley McFarlane, Martha Amidon

Christmas Tea

November 25, 2023 \$25 | 2:00 - 4:00 PM Barrie Hill United Church