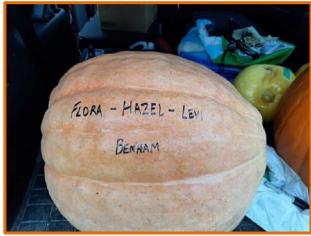

#### Stone Church Food Grains Giant Pumpkin Weigh Off on Oct 15, 2023

Smallest pumpkin won by Louise Meads

1<sup>st</sup> place (and defending champions) Flora, Hazel and Levi Benham....2<sup>nd</sup> place Randy and Lena Parkinson