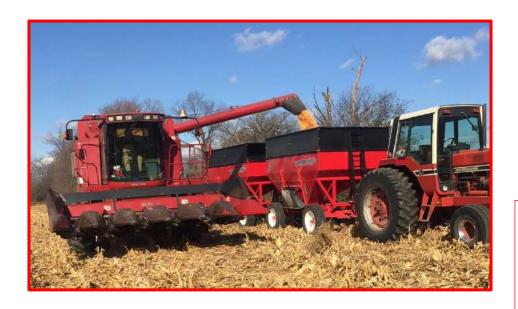

**Food Grains** project at Jim and Judy Parkers.

Rob and Jim McFarlane combining corn.