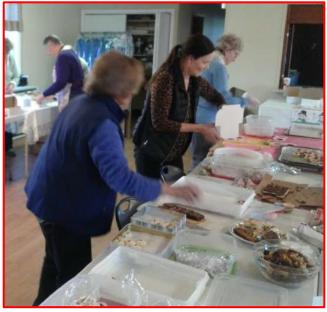

# Speedside Christmas Cookie Box Fundraiser.

The Speedside ladies filling the boxes ready for pickup.