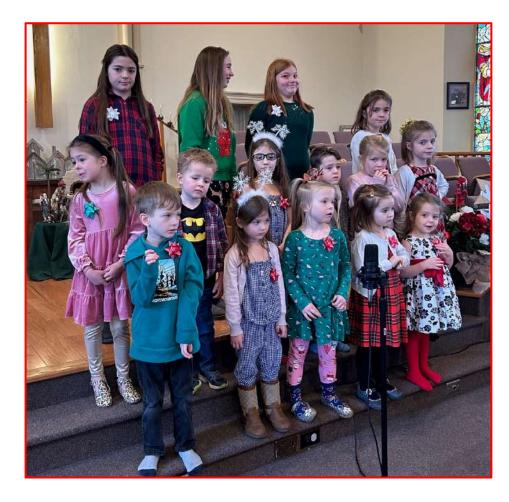

#### **Youth Choir led by Mary Meads**

Sun. Dec. 10, 2023

<u>Back row:</u> (left to right) Avery Broadfoot, Violet Weissman, Emma Howatt, Heidi Broadfoot

<u>Middle row:</u>(left to right) Mielle Carpentier, Logan Hatch, Flora Benham, Mason Andrews, Lily Hatch, Josie Broadfoot

<u>Front row</u>: (left to right) Noah Kron, Hazel Benham, Charlie Meads, Caroline Broadfoot, Halle Andrews not pictured... Etta Meads, Ariya Carpentier