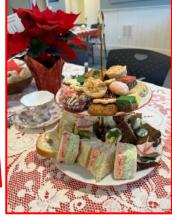

#### **Barrie Hill First Annual Christmas Tea Fundraiser**

Sat. Nov. 25, 2023

Organizers left to right: Sandra Howatt, Shirley McFarlane, Martha Amidon

Christmas Tea

November 25, 2023 \$25 | 2:00 - 4:00 PM Barrie Hill United Church

**Helpers:** 

top: Victoria McFarlane, right: Holly McFarlane left: Emma and Lily Howatt

left Martha Amidon right Maddie White

Attendees Pat Weir, Lillian Ingram, Bonny Parkinson

Boxes of frozen Christmas cookies were offered for